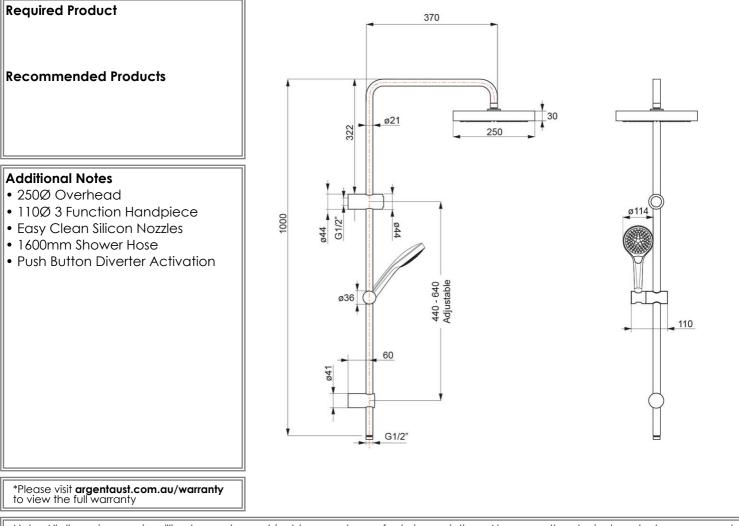

## Code: Brand: Range: Warranty: WELS: #: \$18199

**Product Details** 

**Technical Specification** 

1008380B Villeroy & Boch Embrace 7 Years\* HH 3 Star (OH 4 Star) Star 9 LPM, Reg

Note: All dimensions are in millimetres and are subject to normal manufacturing variations. Always use the physical product measurements for cut-outs and rough-ins as the technical details shown may differ from the actual product. Use acetic cured silicone sealant. Do not use epoxy type adhesives. Clean with damp cloth. Do not use abrasive cleaners, liquids or pastes.