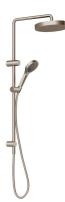

## **Embrace 250 Shower System**

Brushed Nickel

## Code: Brand: Range: Warranty: WELS: #: \$18199

**Product Details** 

**Technical Specification** 

1008380B Villeroy & Boch Embrace 7 Years\* HH 3 Star (OH 4 Star) Star 9 LPM, Reg

Note: All dimensions are in millimetres and are subject to normal manufacturing variations. Always use the physical product measurements for cut-outs and rough-ins as the technical details shown may differ from the actual product. Use acetic cured silicone sealant. Do not use epoxy type adhesives. Clean with damp cloth. Do not use abrasive cleaners, liquids or pastes.