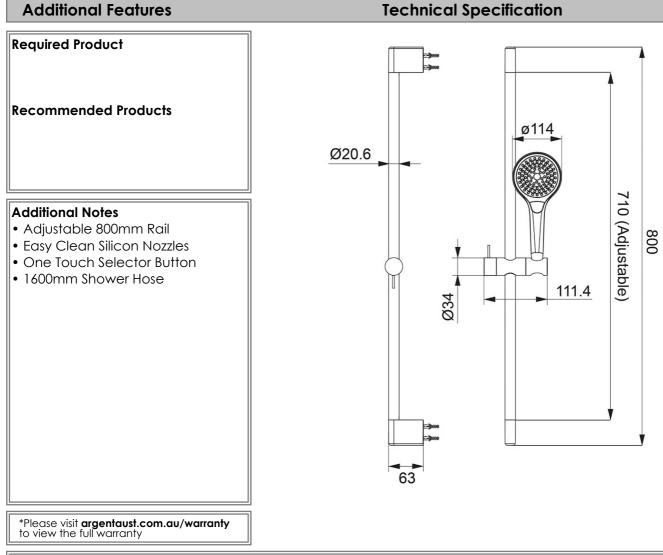

## **Code:** Brand: Range: Warranty: WELS:

**Product Details** 

1006995B Villeroy & Boch Embrace 7 Years\* 3 Star 9 LPM, Reg #: \$12343

Note: All dimensions are in millimetres and are subject to normal manufacturing variations. Always use the physical product measurements for cut-outs and rough-ins as the technical details shown may differ from the actual product. Use acetic cured silicone sealant. Do not use epoxy type adhesives. Clean with damp cloth. Do not use abrasive cleaners, liquids or pastes.