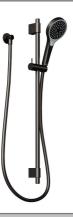

## Embrace Rail Set

Matte Black

## **Code:** Brand: Range: Warranty: WELS:

**Product Details** 

1006995B Villeroy & Boch Embrace 7 Years\* 3 Star 9 LPM, Reg #: \$12343

Note: All dimensions are in millimetres and are subject to normal manufacturing variations. Always use the physical product measurements for cut-outs and rough-ins as the technical details shown may differ from the actual product. Use acetic cured silicone sealant. Do not use epoxy type adhesives. Clean with damp cloth. Do not use abrasive cleaners, liquids or pastes.