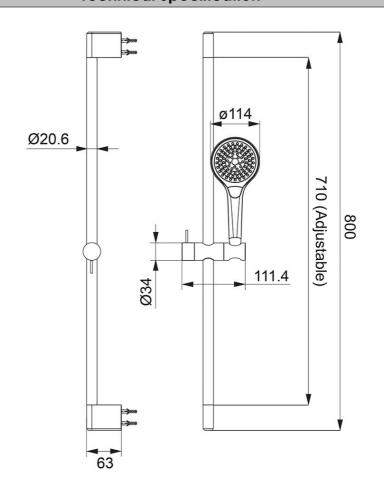

# **Technical Specification**

\*Please visit **argentaust.com.au/warranty** to view the full warranty

Note: All dimensions are in millimetres and are subject to normal manufacturing variations. Always use the physical product measurements for cut-outs and rough-ins as the technical details shown may differ from the actual product. Use acetic cured silicone sealant. Do not use epoxy type adhesives. Clean with damp cloth. Do not use abrasive cleaners, liquids or pastes.