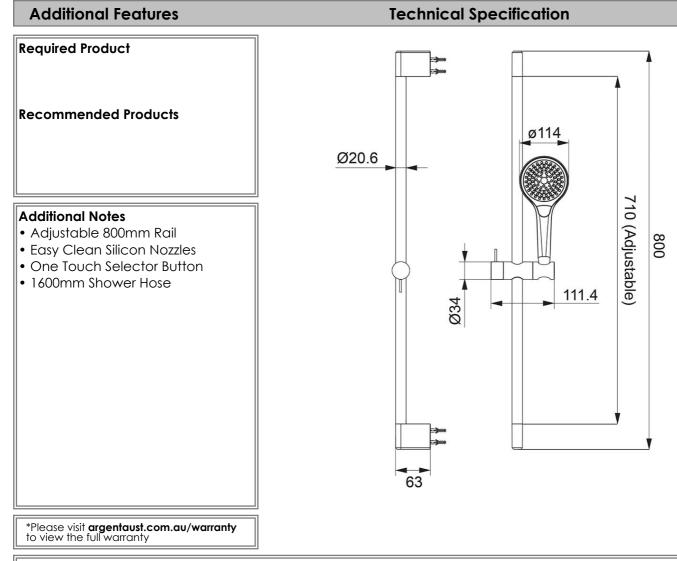

## **Code:** Brand: Range: Warranty: WELS:

**Product Details** 

1006985B Villeroy & Boch Embrace 7 Years\* 3 Star 9 LPM, Reg #: \$12343

Note: All dimensions are in millimetres and are subject to normal manufacturing variations. Always use the physical product measurements for cut-outs and rough-ins as the technical details shown may differ from the actual product. Use acetic cured silicone sealant. Do not use epoxy type adhesives. Clean with damp cloth. Do not use abrasive cleaners, liquids or pastes.