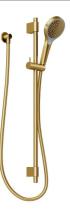

## **Embrace Rail Set**

Brushed Gold

## **Code:** Brand: Range: Warranty: WELS:

**Product Details** 

1006985B Villeroy & Boch Embrace 7 Years\* 3 Star 9 LPM, Reg #: \$12343

Note: All dimensions are in millimetres and are subject to normal manufacturing variations. Always use the physical product measurements for cut-outs and rough-ins as the technical details shown may differ from the actual product. Use acetic cured silicone sealant. Do not use epoxy type adhesives. Clean with damp cloth. Do not use abrasive cleaners, liquids or pastes.