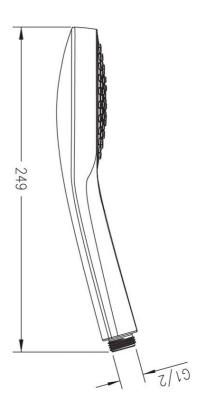

## **Technical Specification**

#### **Additional Notes**

- Easy Clean Silicon Nozzles
- One Touch Selector Button

\*Please visit argentaust.com.au/warranty to view the full warranty

Note: All dimensions are in millimetres and are subject to normal manufacturing variations. It is reccommended to use the physical product measurements for cut-outs and rough-ins as the technical details shown may differ from the actual product. Use acetic cured silicone sealant. Do not use epoxy type adhesives. Clean with damp cloth. Do not use abrasive cleaners, liquids or pastes.