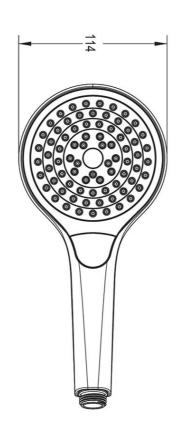

## **Technical Specification**

#### **Additional Notes**

- Easy Clean Silicon Nozzles
- One Touch Selector Button

\*Please visit argentaust.com.au/warranty to view the full warranty

Note: All dimensions are in millimetres and are subject to normal manufacturing variations. It is reccommended to use the physical product measurements for cut-outs and rough-ins as the technical details shown may differ from the actual product. Use acetic cured silicone sealant. Do not use epoxy type adhesives. Clean with damp cloth. Do not use abrasive cleaners, liquids or pastes.