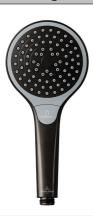

# **Embrace Handpiece**

Matte Black

## **Product Image**

#### **Product Details**

Code: 1005495B

Brand: Villeroy & Boch
Range: Embrace
Warranty: 7 Years\*

WELS: 3 Star 9 LPM, Reg #: \$13228