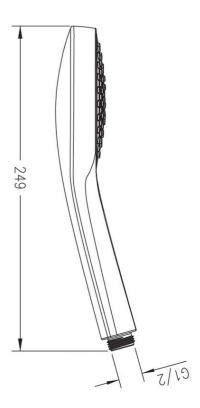

# **Embrace Handpiece**

**Brushed Gold** 

## **Product Image**



#### **Product Details**

Code: 1005485B
Brand: Villeroy & Boch
Range: Embrace
Warranty: 7 Years\*

WELS: 3 Star 9 LPM, Reg #: \$13228

## **Additional Features**

## **Technical Specification**

## **Required Product**

#### **Recommended Products**

#### **Additional Notes**

- Easy Clean Silicon Nozzles
- One Touch Selector Button





\*Please visit argentaust.com.au/warranty to view the full warranty

Note: All dimensions are in millimetres and are subject to normal manufacturing variations. It is reccommended to use the physical product measurements for cut-outs and rough-ins as the technical details shown may differ from the actual product. Use acetic cured silicone sealant. Do not use epoxy type adhesives. Clean with damp cloth. Do not use abrasive cleaners, liquids or pastes.