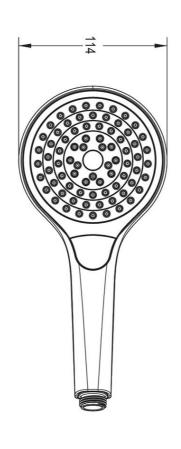

# **Embrace Handpiece**

**Brushed Gold** 

## **Product Image**



#### **Product Details**

Code: 1005485B
Brand: Villeroy & Boch
Range: Embrace
Warranty: 7 Years\*

WELS: 3 Star 9 LPM, Reg #: \$13228

## **Additional Features**

## **Technical Specification**

## **Required Product**

#### **Recommended Products**

#### **Additional Notes**

- Easy Clean Silicon Nozzles
- One Touch Selector Button





\*Please visit argentaust.com.au/warranty to view the full warranty

Note: All dimensions are in millimetres and are subject to normal manufacturing variations. It is reccommended to use the physical product measurements for cut-outs and rough-ins as the technical details shown may differ from the actual product. Use acetic cured silicone sealant. Do not use epoxy type adhesives. Clean with damp cloth. Do not use abrasive cleaners, liquids or pastes.