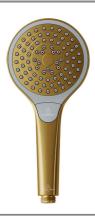

# **Embrace Handpiece**

**Brushed Gold** 

## **Product Image**

#### **Product Details**

Code: 1005485B
Brand: Villeroy & Boch
Range: Embrace
Warranty: 7 Years\*

WELS: 3 Star 9 LPM, Reg #: \$13228