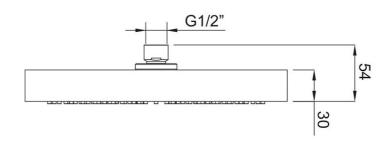

# **Embrace Elite 250 Overhead Shower**

Matte Black

#### **Product Image**

#### **Product Details**

Code: 1004195B
Brand: Villeroy & Boch
Range: Embrace
Warranty: 7 Years\*

WELS: 3 Star 9 LPM, Reg #: \$18193



## **Additional Features**

# **Technical Specification**

## **Required Product**

#### **Recommended Products**



#### **Additional Notes**

- 304 Stainless Steel
- Easy Clean Silicon Nozzles
- Shower Arm Not Included



\*Please visit **argentaust.com.au/warranty** to view the full warranty

Note: All dimensions are in millimetres and are subject to normal manufacturing variations. It is reccommended to use the physical product measurements for cut-outs and rough-ins as the technical details shown may differ from the actual product. Use acetic cured silicone sealant. Do not use epoxy type adhesives. Clean with damp cloth. Do not use abrasive cleaners, liquids or pastes.