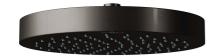

# **Embrace Elite 250 Overhead Shower**

Matte Black

#### **Product Image**

#### **Product Details**

Code: 1004195B
Brand: Villeroy & Boch
Range: Embrace
Warranty: 7 Years\*

WELS: 3 Star 9 LPM, Reg #: \$18193



## **Additional Features**

# **Technical Specification**

## **Required Product**

#### **Recommended Products**



#### **Additional Notes**

- 304 Stainless Steel
- Easy Clean Silicon Nozzles
- Shower Arm Not Included



\*Please visit **argentaust.com.au/warranty** to view the full warranty

Note: All dimensions are in millimetres and are subject to normal manufacturing variations. It is reccommended to use the physical product measurements for cut-outs and rough-ins as the technical details shown may differ from the actual product. Use acetic cured silicone sealant. Do not use epoxy type adhesives. Clean with damp cloth. Do not use abrasive cleaners, liquids or pastes.