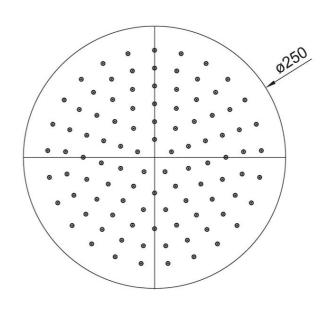

# **Embrace Elite 250 Overhead Shower**

Matte Black

#### **Product Image**

#### **Product Details**

Code: 1004195B
Brand: Villeroy & Boch
Range: Embrace
Warranty: 7 Years\*

WELS: 3 Star 9 LPM, Reg #: \$18193



## **Additional Features**

# **Technical Specification**

## **Required Product**

#### **Recommended Products**



#### **Additional Notes**

- 304 Stainless Steel
- Easy Clean Silicon Nozzles
- Shower Arm Not Included



\*Please visit **argentaust.com.au/warranty** to view the full warranty

Note: All dimensions are in millimetres and are subject to normal manufacturing variations. It is reccommended to use the physical product measurements for cut-outs and rough-ins as the technical details shown may differ from the actual product. Use acetic cured silicone sealant. Do not use epoxy type adhesives. Clean with damp cloth. Do not use abrasive cleaners, liquids or pastes.