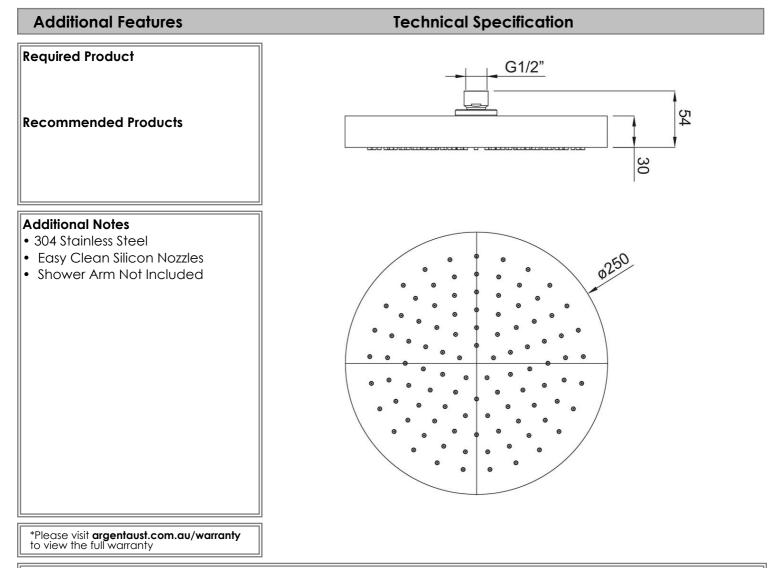

## Product Details

**Code:** Brand: Range: Warranty: WELS: **1004180B** Villeroy & Boch Embrace 7 Years\* 3 Star 9 LPM, Reg #: \$18193

Note: All dimensions are in millimetres and are subject to normal manufacturing variations. Always use the physical product measurements for cut-outs and rough-ins as the technical details shown may differ from the actual product. Use acetic cured silicone sealant. Do not use epoxy type adhesives. Clean with damp cloth. Do not use abrasive cleaners, liquids or pastes.