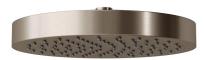

## Embrace Elite 250 Overhead Shower

Brushed Nickel

## **Product Image**



## Product Details

**Code:** Brand: Range: Warranty: WELS: **1004180B** Villeroy & Boch Embrace 7 Years\* 3 Star 9 LPM, Reg #: \$18193



Note: All dimensions are in millimetres and are subject to normal manufacturing variations. Always use the physical product measurements for cut-outs and rough-ins as the technical details shown may differ from the actual product. Use acetic cured silicone sealant. Do not use epoxy type adhesives. Clean with damp cloth. Do not use abrasive cleaners, liquids or pastes.



Customer Central 1300 364 748



BETTE

argentaust.com.au

🛾 HANSA

REGINOX

Argent

Villeroy & Boch Group

**SCHELL**