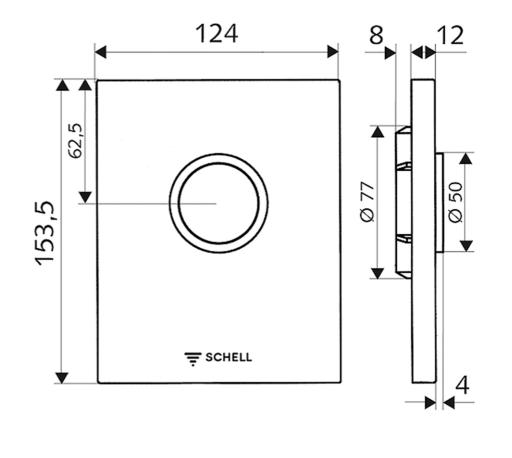

# **Technical Specification**

Note: All dimensions are in millimetres and are subject to normal manufacturing variations. Always use the physical product measurements for cut-outs and rough-ins as the technical details shown may differ from the actual product. Use acetic cured silicone sealant. Do not use epoxy type adhesives. Clean with damp cloth. Do not use abrasive cleaners, liquids or pastes.